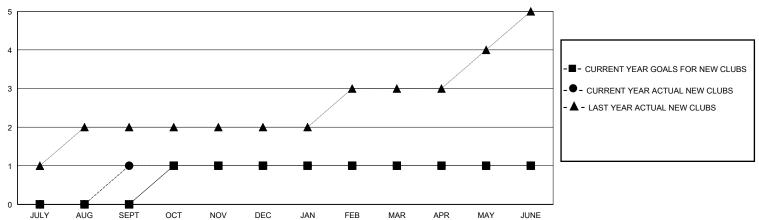

## GOALS AND ACTUAL NEW CLUBS CUMULATIVE

## District 3232 J

Results as of: 6/30/2020

| GMT: | LOCATION INDIA | GMT CA |
|------|----------------|--------|
|      |                |        |

|                       | Club          | s         |                       |               | Men                    | nbers                   |                                                    |
|-----------------------|---------------|-----------|-----------------------|---------------|------------------------|-------------------------|----------------------------------------------------|
| RESULTS FOR 2019-2020 |               |           | RESULTS FOR 2019-2020 |               |                        |                         |                                                    |
| QUARTER               | NEW CLUB GOAL | NEW CLUBS | DROPPED CLUBS         | QUARTER MEMB  | SER GROWTH NET<br>GOAL | MEMBER GROWTH<br>ACTUAL | DROPPED<br>MEMBERS ACTUAL<br>(including transfers) |
| JULY/AUG/SEPT         | 0             | 1         | 0                     | JULY/AUG/SEPT | 25                     | 69                      | 27                                                 |
| OCT/NOV/DEC           | 1             | 0         | 3                     | OCT/NOV/DEC   | 50                     | 91                      | 78                                                 |
| JAN/FEB/MAR           | 0             | 0         | 0                     | JAN/FEB/MAR   | 50                     | 160                     | 17                                                 |
| APR/MAY/JUNE          | 0             | 0         | 0                     | APR/MAY/JUNE  | 50                     | 62                      | 259                                                |