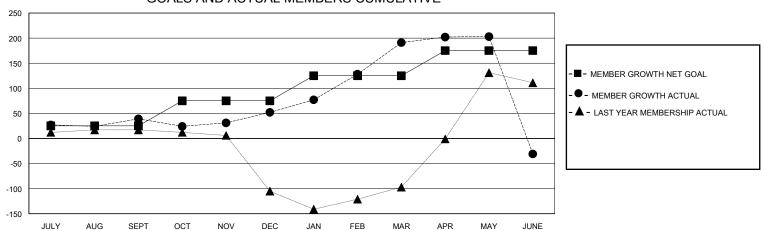

## GOALS AND ACTUAL MEMBERS CUMULATIVE

| DROPPED CLUBS: 3 |     | 33 CLUBS OF 61 ADDED 1 OR MORE | GENDER DISTRIBUTION       |                |         |
|------------------|-----|--------------------------------|---------------------------|----------------|---------|
|                  |     | NEW MEMBERS                    | MALE                      | 1,764 (72.74%) |         |
| DROPPED MEMBERS  |     |                                | FEMALE                    | 661 (27.26%)   |         |
| DECEASED         | 4   | CLICK HERE FOR CUMULATIVE      | TOTAL FAMILY UNIT MEMBERS |                | 1,475   |
| CLUB CANCELLED   | 32  | MEMBERSHIP DATA                |                           | 2.5.1.4.1.5    | 1 0 1 0 |
| OTHER            | 345 |                                | FAMILY MEMBERS            | S PAYING HALF  | 1,042   |
| TOTAL            | 381 |                                |                           |                |         |

## District 3232 J

Results as of: 6/30/2020

| GMT: | LOCATION INDIA | GMT CA |
|------|----------------|--------|
|      |                |        |

|                       | Club          | s         |                       |               | Men                    | nbers                   |                                                    |
|-----------------------|---------------|-----------|-----------------------|---------------|------------------------|-------------------------|----------------------------------------------------|
| RESULTS FOR 2019-2020 |               |           | RESULTS FOR 2019-2020 |               |                        |                         |                                                    |
| QUARTER               | NEW CLUB GOAL | NEW CLUBS | DROPPED CLUBS         | QUARTER MEMB  | SER GROWTH NET<br>GOAL | MEMBER GROWTH<br>ACTUAL | DROPPED<br>MEMBERS ACTUAL<br>(including transfers) |
| JULY/AUG/SEPT         | 0             | 1         | 0                     | JULY/AUG/SEPT | 25                     | 69                      | 27                                                 |
| OCT/NOV/DEC           | 1             | 0         | 3                     | OCT/NOV/DEC   | 50                     | 91                      | 78                                                 |
| JAN/FEB/MAR           | 0             | 0         | 0                     | JAN/FEB/MAR   | 50                     | 160                     | 17                                                 |
| APR/MAY/JUNE          | 0             | 0         | 0                     | APR/MAY/JUNE  | 50                     | 62                      | 259                                                |